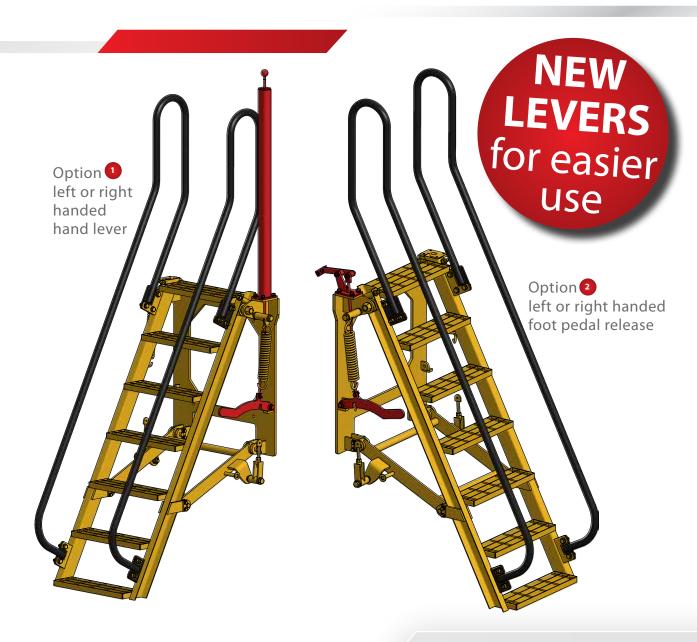

The ML2 can be easily raised or lowered by one person from the deck area via a pull up lever or foot pedal or from the ground via a hand lever. When not in use the ladder is retracted to a vertical position above the ground to reduce the possibility of physical damage. The ML2 provides a convenient secondary access point for emergency egress.

An **improved spring-loaded locking mechanism** is provided to hold the ladder in the raised position, ensuring that the ladder will not accidentally lower while your equipment is in operation.

The **new spring-loaded locking mechanism** is accessible from:

- the upper landing via a pull up lever, or alternatively
- 2 the upper landing via a foot pedal, and
- the ground level via a hand lever.