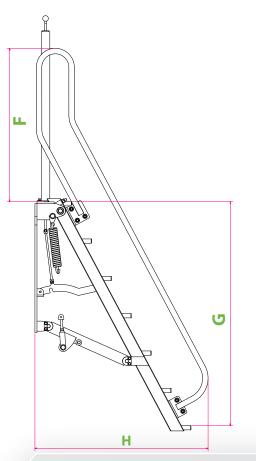

### Dimensions (approximately)

| Α | Handrail height retracted      | 67.5in | 1715mm |
|---|--------------------------------|--------|--------|
| В | Mount Height                   | 29.6in | 753mm  |
| С | Top handrail width retracted   | 27in   | 688mm  |
| D | Lower handrail width retracted | 17.8in | 454mm  |
| Е | Ladder width                   | 31.2in | 793mm  |
| F | Handrail height extended       | 39.3in | 1000mm |
| G | Ladder height extended         | 51.5in | 1308mm |
| Н | Handrail width extended        | 42in   | 1067mm |