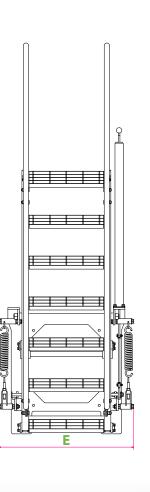

### Dimensions (approximately)

| Α | Handrail height retracted      | 67.5in | 1715mm |
|---|--------------------------------|--------|--------|
| В | Mount Height                   | 29.6in | 753mm  |
| С | Top handrail width retracted   | 27in   | 688mm  |
| D | Lower handrail width retracted | 17.8in | 454mm  |
| Е | Ladder width                   | 31.2in | 793mm  |
| F | Handrail height extended       | 39.3in | 1000mm |
| G | Ladder height extended         | 51.5in | 1308mm |
| Н | Handrail width extended        | 42in   | 1067mm |