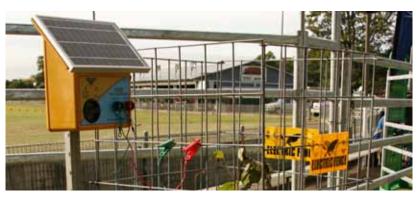

## Milbrotec® Electric Tree Guard

To stop your livestock eating trees or damaging traditional tree guards, Milbrotec® have created the Electric Tree Guard system. Simply hook the Milbrotec® Electric Tree Guard to an existing hot wire or solar powered source to electrify.