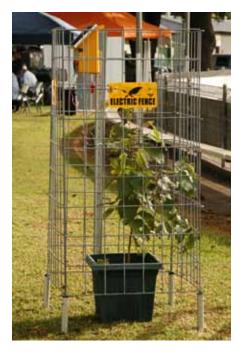

## Milbrotec® Electric Tree Guard

To stop your livestock eating trees or damaging traditional tree guards, Milbrotec® have created the Electric Tree Guard system. Simply hook the Milbrotec® Electric Tree Guard to an existing hot wire or solar powered source to electrify.