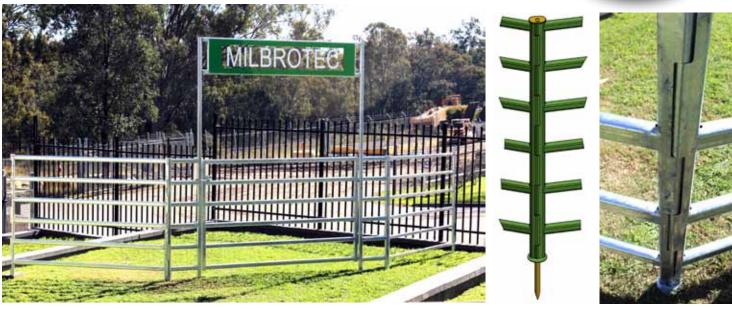

## Milbrotec® Yards

The innovative interlocking design of the Milbrotec® Yards improves safety for your cattle, sheep and other stock by removing sharp edges and pinch points. These yards will assist with compliance to the guidelines.

To assemble you simply slot the yard panels together and insert a specially designed locking spike.