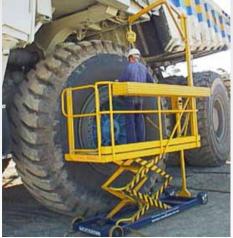

## Variable Height Work Platform

The Trilift® Variable Height Work Platform (*Part No. TL10011*) is an air supplied, hydraulically operated apparatus and has been designed for use by maintenance personnel to provide a simple and safe means of servicing rims and wheel nuts particularly within the mining industry.

The work platform is certified to a working load limit of 772lbs/350kgs with variable height adjustments from 13.7 to 59 inches.

The unit includes an articulated jib arm with a working load limit of 220lbs/100kgs designed for attaching a retractable spring balance to provide tooling support.





Trilift® Variable Height Work Platform in use

## Features and Benefits

- Air powered/hydraulic operation
- Click on basket for tools, spare parts and wheel nuts
- Anti-slip flooring
- Minsup® outlets for use of pneumatic hand tools
- Chassis inclination indicator
- Dead-man power control
- One person operation with ease of mobility
- Locking front swivel wheels
- Hand railing on all four sides with a self-closing, self-locking gate

## WHEDWELD WUSA INCORPORATED





## Specifications

The Variable Height Work Platform is compliant with the following standards:

- NSW WH&S Act 2011
- AS/NZS 1418.10:2004 Mobile Elevating Platforms
- AS 4100:1998 Steel Structure Design Code
- AS/NZS 1554.1:2011 Structural Steel Welding
- AS/NZS 1163:2009 Structural Steel Hollow Sections
- AS/NZS 1594:200