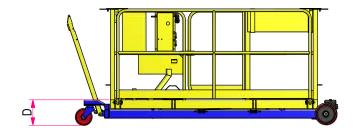

| Key Dimensions |                         |       |          |  |
|----------------|-------------------------|-------|----------|--|
| А              | Platform length         | 7′7″  | 2358mm   |  |
| В              | Platform front width    | 6′9″  | 2106mm   |  |
| С              | Platform rear width     | 2'6"  | 793mm    |  |
| D              | Platform base retracted | 1′0″  | 350mm    |  |
| Е              | Jib Arm extended        | 4′1″  | 1267.5mm |  |
| F              | Overall height          | 12′7″ | 3891mm   |  |
| G              | Handrail height         | 3′5″  | 1050mm   |  |
| Н              | Platform extended       | 4′11″ | 1500mm   |  |
| J              | Overall length          | 10′1″ | 3093mm   |  |