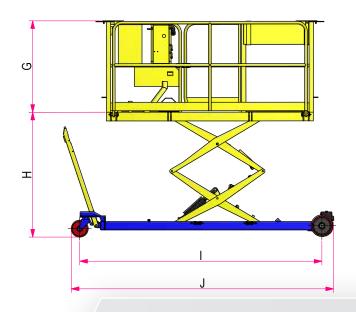

| Key Dimensions |                         |       |          |  |
|----------------|-------------------------|-------|----------|--|
| А              | Platform length         | 7′7″  | 2358mm   |  |
| В              | Platform front width    | 6′9″  | 2106mm   |  |
| С              | Platform rear width     | 2'6"  | 793mm    |  |
| D              | Platform base retracted | 1′0″  | 350mm    |  |
| Е              | Jib Arm extended        | 4′1″  | 1267.5mm |  |
| F              | Overall height          | 12′7″ | 3891mm   |  |
| G              | Handrail height         | 3′5″  | 1050mm   |  |
| Н              | Platform extended       | 4′11″ | 1500mm   |  |
| J              | Overall length          | 10′1″ | 3093mm   |  |