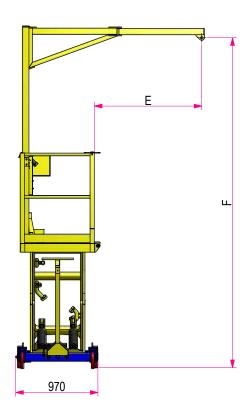

| Key Dimensions |                         |       |          |  |
|----------------|-------------------------|-------|----------|--|
| А              | Platform length         | 7′7″  | 2358mm   |  |
| В              | Platform front width    | 6′9″  | 2106mm   |  |
| С              | Platform rear width     | 2'6"  | 793mm    |  |
| D              | Platform base retracted | 1′0″  | 350mm    |  |
| Е              | Jib Arm extended        | 4′1″  | 1267.5mm |  |
| F              | Overall height          | 12′7″ | 3891mm   |  |
| G              | Handrail height         | 3′5″  | 1050mm   |  |
| Н              | Platform extended       | 4′11″ | 1500mm   |  |
| J              | Overall length          | 10′1″ | 3093mm   |  |