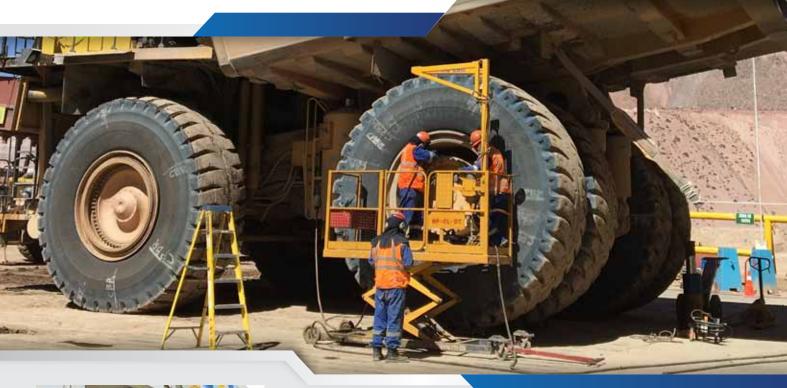

## Variable Height Work Platform

The Trilift® Variable Height Work Platform (*Part No. TL10011*) is an air supplied, hydraulically operated apparatus and has been designed for use by maintenance personnel to provide a simple and safe means of servicing rims and wheel nuts particularly within the mining industry.

The work platform is certified to a working load limit of 772lbs/350kgs with variable height adjustments from 13.7 to 59 inches.

The unit includes an articulated jib arm with a working load limit of 220lbs/100kgs designed for attaching a retractable spring balance to provide tooling support.





Trilift® Variable Height Work Platform in use

## Features and Benefits

- Air powered/hydraulic operation
- Click on basket for tools, spare parts and wheel nuts
- Anti-slip flooring
- Minsup® outlets for use of pneumatic hand tools
- Chassis inclination indicator
- Dead-man power control
- One person operation with ease of mobility
- Locking front swivel wheels
- Hand railing on all four sides with a self-closing, self-locking gate

## WHEDWELD WUSA INCORPORATED





## Specifications

The Variable Height Work Platform is compliant with the following standards:

- NSW WH&S Act 2011
- AS/NZS 1418.10:2004 Mobile Elevating Platforms
- AS 4100:1998 Steel Structure Design Code
- AS/NZS 1554.1:2011 Structural Steel Welding
- AS/NZS 1163:2009 Structural Steel Hollow Sections
- AS/NZS 1594:2