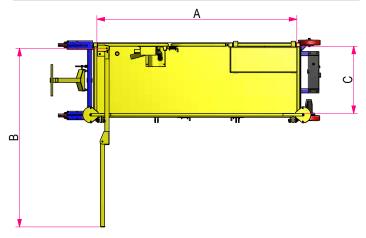

| Key Dimensions |                         |       |          |  |
|----------------|-------------------------|-------|----------|--|
| А              | Platform length         | 7′7″  | 2358mm   |  |
| В              | Platform front width    | 6′9″  | 2106mm   |  |
| С              | Platform rear width     | 2'6"  | 793mm    |  |
| D              | Platform base retracted | 1′0″  | 350mm    |  |
| Е              | Jib Arm extended        | 4′1″  | 1267.5mm |  |
| F              | Overall height          | 12′7″ | 3891mm   |  |
| G              | Handrail height         | 3′5″  | 1050mm   |  |
| Н              | Platform extended       | 4′11″ | 1500mm   |  |
| J              | Overall length          | 10′1″ | 3093mm   |  |