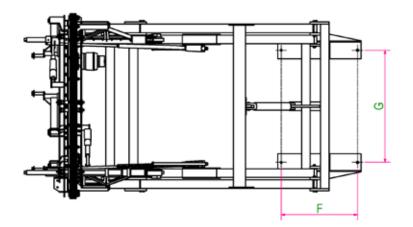

## **Key Dimensions**

| А | PCD center height    | 1160mm | 45.6in  |
|---|----------------------|--------|---------|
| В | Overall width        | 2142mm | 84.3in  |
| С | Overall height       | 2231mm | 87.8in  |
| D | Overall length       | 3900mm | 153.5in |
| Е | Mounting pad length  | 964mm  | 38in    |
| F | Mounting hole length | 884mm  | 34.8in  |
| G | Mounting hole width  | 1300mm | 51.2in  |
|   |                      |        |         |