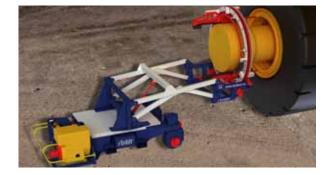

## Universal Wheel Nut Tool (Part No. TL 17000)

The Trilift<sup>®</sup> Universal Wheel Nut Tool attaches to the Variable Work Tables to provide a safer and more efficient method of handling wheel nuts from large mining and earthmoving equipment.

The Trilift<sup>®</sup> Universal Wheel Nut Tool is designed and manufactured to access both outer and inner wheel nuts. By automating this maintenance task personnel are kept out of the line of fire.