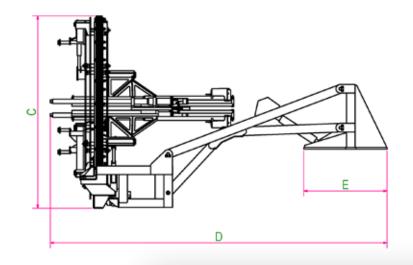

## **Key Dimensions**

| А | PCD center height    | 1160mm | 45.6in  |
|---|----------------------|--------|---------|
| В | Overall width        | 2142mm | 84.3in  |
| С | Overall height       | 2231mm | 87.8in  |
| D | Overall length       | 3900mm | 153.5in |
| Е | Mounting pad length  | 964mm  | 38in    |
| F | Mounting hole length | 884mm  | 34.8in  |
| G | Mounting hole width  | 1300mm | 51.2in  |
|   |                      |        |         |