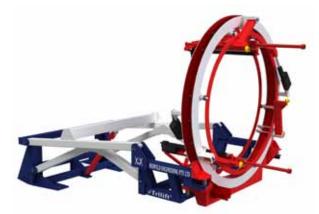

## Universal Wheel Nut Tool (Part No. TL 17000)

The Trilift<sup>®</sup> Universal Wheel Nut Tool attaches to the Variable Work Tables to provide a safer and more efficient method of handling wheel nuts from large mining and earthmoving equipment.

The Trilift<sup>®</sup> Universal Wheel Nut Tool is designed and manufactured to access both outer and inner wheel nuts. By automating this maintenance task personnel are kept out of the line of fire.

## Features and Benefits

- Use in conjunction with Trilift Variable Work Tables
- Remote controlled
- PCD (Pitch Circle Diameter) range 41.3 60 inch / 1050 – 1525mm
- Axle heights 50 82.6 inch / 1500 2100mm
- 2 nuts removed simultaneously
- 360 degree rotation
- Suits 777 size trucks & above