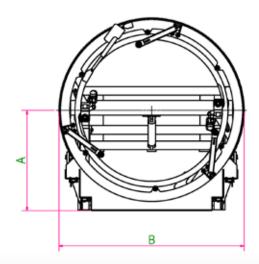

## **Key Dimensions**

| А | PCD center height    | 1160mm | 45.6in  |
|---|----------------------|--------|---------|
| В | Overall width        | 2142mm | 84.3in  |
| С | Overall height       | 2231mm | 87.8in  |
| D | Overall length       | 3900mm | 153.5in |
| Е | Mounting pad length  | 964mm  | 38in    |
| F | Mounting hole length | 884mm  | 34.8in  |
| G | Mounting hole width  | 1300mm | 51.2in  |
|   |                      |        |         |