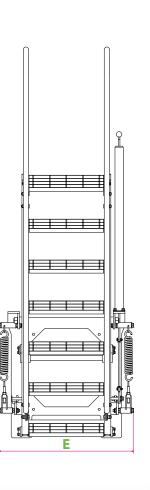

## Dimensions (approximately)

|  | Α | Handrail height retracted      | 67.5in | 1715mm |
|--|---|--------------------------------|--------|--------|
|  | В | Mount Height                   | 29.6in | 753mm  |
|  | С | Top handrail width retracted   | 27in   | 688mm  |
|  | D | Lower handrail width retracted | 17.8in | 454mm  |
|  | Е | Ladder width                   | 31.2in | 793mm  |
|  | F | Handrail height extended       | 39.3in | 1000mm |
|  | G | Ladder height extended         | 51.5in | 1308mm |
|  | Н | Handrail width extended        | 42in   | 1067mm |
|  |   |                                |        |        |