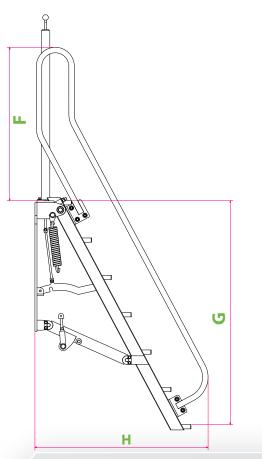

## Dimensions (approximately)

|  | Α | Handrail height retracted      | 67.5in | 1715mm |
|--|---|--------------------------------|--------|--------|
|  | В | Mount Height                   | 29.6in | 753mm  |
|  | С | Top handrail width retracted   | 27in   | 688mm  |
|  | D | Lower handrail width retracted | 17.8in | 454mm  |
|  | Е | Ladder width                   | 31.2in | 793mm  |
|  | F | Handrail height extended       | 39.3in | 1000mm |
|  | G | Ladder height extended         | 51.5in | 1308mm |
|  | Н | Handrail width extended        | 42in   | 1067mm |
|  |   |                                |        |        |