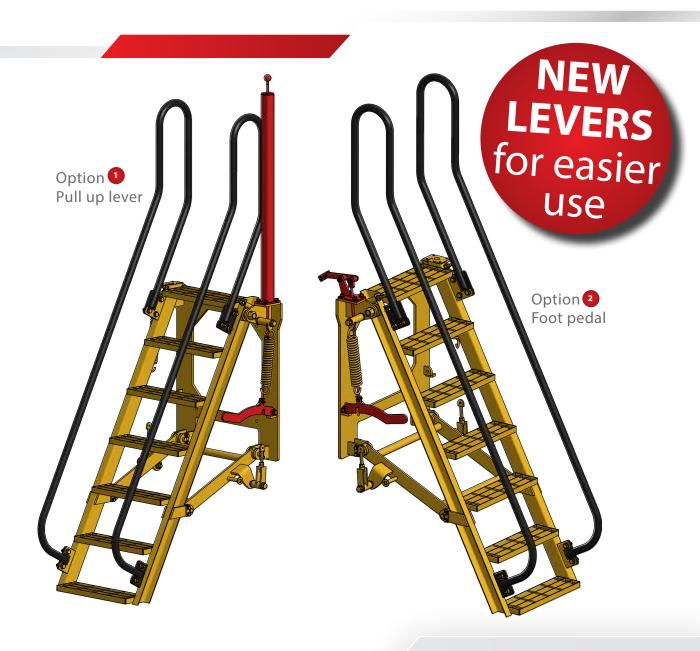

The ML2 can be easily raised or lowered by one person from the deck area via a pull up lever or foot pedal or from the ground via a hand lever. When not in use the ladder is retracted to a vertical position above the ground to reduce the possibility of physical damage. The ML2 provides a convenient secondary access point for emergency egress.

An **improved spring-loaded locking mechanism** is provided to hold the ladder in the raised position, ensuring that the ladder will not accidentally lower while your equipment is in operation.

The **new spring-loaded locking mechanism** is accessible from:

- the upper landing via a pull up lever, or alternatively
- 2 the upper landing via a foot pedal, and
- the ground level via a hand lever.