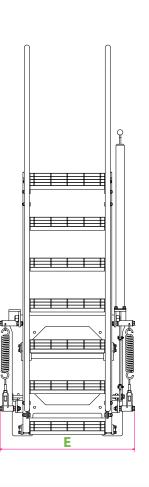

#### Dimensions (approximately)

| Α | Handrail height retracted      | 1715mm | 67.5in |
|---|--------------------------------|--------|--------|
| В | Mount Height                   | 753mm  | 29.6in |
| С | Top handrail width retracted   | 688mm  | 27in   |
| D | Lower handrail width retracted | 454mm  | 17.8in |
| Е | Ladder width                   | 793mm  | 31.2in |
| F | Handrail height extended       | 1000mm | 39.3in |
| G | Ladder height extended         | 1308mm | 51.5in |
| Н | Handrail width extended        | 1067mm | 42in   |