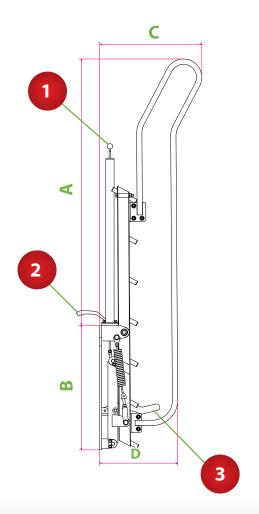

#### Dimensions (approximately)

| Α | Handrail height retracted      | 1715mm | 67.5in |
|---|--------------------------------|--------|--------|
| В | Mount Height                   | 753mm  | 29.6in |
| С | Top handrail width retracted   | 688mm  | 27in   |
| D | Lower handrail width retracted | 454mm  | 17.8in |
| Е | Ladder width                   | 793mm  | 31.2in |
| F | Handrail height extended       | 1000mm | 39.3in |
| G | Ladder height extended         | 1308mm | 51.5in |
| Н | Handrail width extended        | 1067mm | 42in   |