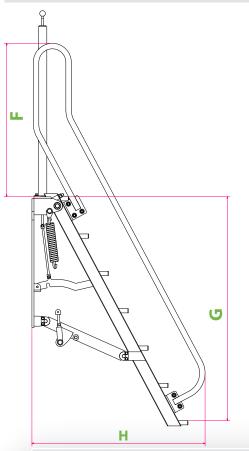

#### Dimensions (approximately)

| Α | Handrail height retracted      | 1715mm | 67.5in |
|---|--------------------------------|--------|--------|
| В | Mount Height                   | 753mm  | 29.6in |
| С | Top handrail width retracted   | 688mm  | 27in   |
| D | Lower handrail width retracted | 454mm  | 17.8in |
| Е | Ladder width                   | 793mm  | 31.2in |
| F | Handrail height extended       | 1000mm | 39.3in |
| G | Ladder height extended         | 1308mm | 51.5in |
| Н | Handrail width extended        | 1067mm | 42in   |