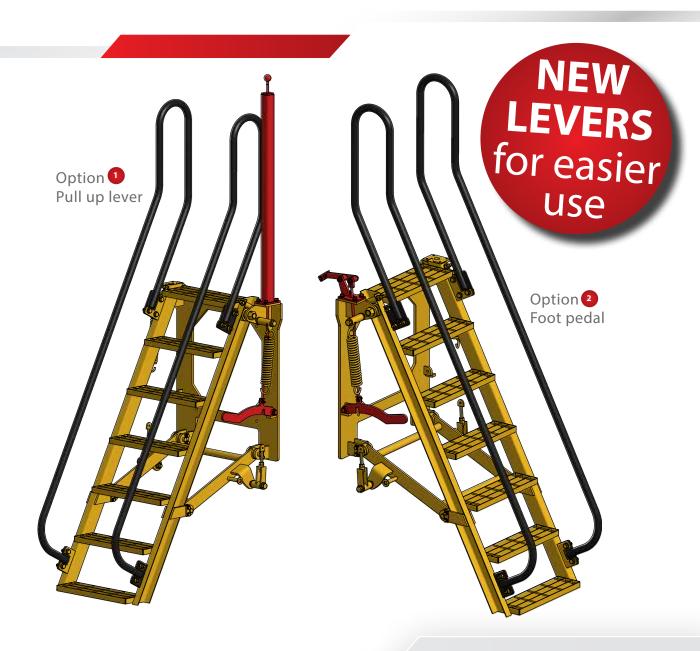

The ML2 can be easily raised or lowered by one person from the deck area via a pull up lever or foot pedal or from the ground via a hand lever. When not in use the ladder is retracted to a vertical position above the ground to reduce the possibility of physical damage. The ML2 provides a convenient secondary access point for emergency egress.

- 1 the upper landing via a pull up lever, or alternatively
- 2 the upper landing via a foot pedal, and
- the ground level via a hand lever.