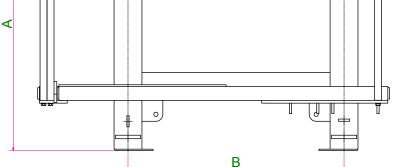

#### Key Dimensions (approximately)

| А | Overall width          | 1820mm | 71.6in |
|---|------------------------|--------|--------|
| В | Fork tyne pocket width | 1550mm | 61in   |
| С | Max. Adaptor length    | 2325mm | 91.5in |
| D | Min. Adaptor length    | 1669mm | 65.7in |
| Е | Jig height             | 512mm  | 20.2in |
| F | 100mm packer           | 100mm  | 3.9in  |
| G | 200mm packer           | 200mm  | 7.8in  |
| Н | Packer length          | 1750mm | 68.8in |
| J | Overall length         | 2524mm | 99.3in |