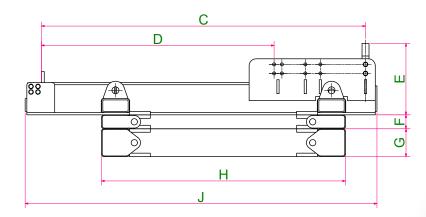

#### Key Dimensions (approximately)

| А | Overall width          | 1820mm | 71.6in |
|---|------------------------|--------|--------|
| В | Fork tyne pocket width | 1550mm | 61in   |
| С | Max. Adaptor length    | 2325mm | 91.5in |
| D | Min. Adaptor length    | 1669mm | 65.7in |
| Е | Jig height             | 512mm  | 20.2in |
| F | 100mm packer           | 100mm  | 3.9in  |
| G | 200mm packer           | 200mm  | 7.8in  |
| Н | Packer length          | 1750mm | 68.8in |
| J | Overall length         | 2524mm | 99.3in |