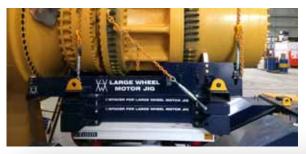

## VWT Jig Universal Large Wheel Motor Jig (Part No. TL02093)

The Trilift<sup>®</sup> Universal Large Wheel Motor Jig is bolted to the Trilift<sup>®</sup> Variable Work Table XC20/25/30 and used to assist with the removal and installation of large AC wheel motors on most makes and models of ultra-class trucks (with pay loads in excess of 240 tonne).

The Trilift<sup>®</sup> Universal Large Wheel Motor Jig is fitted with fork tyne recesses so that the jig can be used as a transportation frame. The jig is supplied complete with chains and turnbuckles for the retaining of the assembly.

#### Features and Benefits

- Fork tyne pockets & lifting lugs for ease of handling
- Adjustable for varying size wheel motors
- Safety chains and spacers supplied