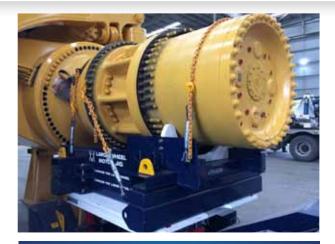

## VWT Jig Universal Large Wheel Motor Jig (Part No. TL02093)

The Trilift<sup>®</sup> Universal Large Wheel Motor Jig is bolted to the Trilift<sup>®</sup> Variable Work Table XC20/25/30 and used to assist with the removal and installation of large AC wheel motors on most makes and models of ultra-class trucks (with pay loads in excess of 240 tonne).

The Trilift<sup>®</sup> Universal Large Wheel Motor Jig is fitted with fork tyne recesses so that the jig can be used as a transportation frame. The jig is supplied complete with chains and turnbuckles for the retaining of the assembly.