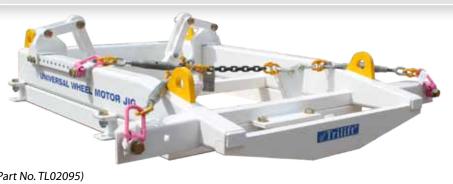

## **VWT** Jig

Universal Electric
Wheel Motor Jig (Part No. TL02095)

The Trilift® Universal Electric Wheel Motor Jig is designed to assist with the removal and installation of electric wheel motors on trucks and loaders.

The jig is bolted to the Trilift® Variable Work Table and is currently adaptable to suit GE series AC and DC wheel motors. The jig is supplied complete with chains and turnbuckles for the retaining of the assembly.

## Features and Benefits

- Lifting lugs for ease of handling
- Adjustable rollers for differing size wheel motors
- Safety chains and turnbuckles supplied