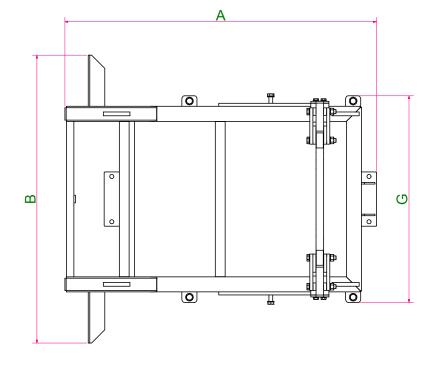

| Key Operating Data |           |           |  |
|--------------------|-----------|-----------|--|
| Working Load Limit | 33,069lbs | 15,000 kg |  |
| Tare weight        | 859 lbs   | 390 kgs   |  |

|   | ricy Difficulties  | (approx | diffacely) |
|---|--------------------|---------|------------|
| Α | Length             | 81in    | 2066mm     |
| В | Width              | 75in    | 1908mm     |
| C | Height             | 13in    | 341mm      |
| D | Cradle carrier min | 44in    | 1130mm     |
| Е | Cradle carrier max | 66in    | 1680mm     |
| F | Packer(s) length   | 71in    | 1805mm     |
| G | Packer(s) width    | 54in    | 1370mm     |
| Н | Packer height      | 4in     | 100mm      |
|   |                    |         |            |