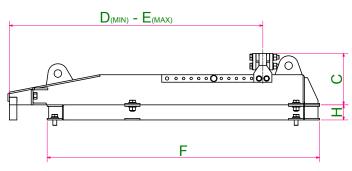

| Key Operating Data |           |           |  |
|--------------------|-----------|-----------|--|
| Working Load Limit | 33,069lbs | 15,000 kg |  |
| Tare weight        | 859 lbs   | 390 kgs   |  |

|   | ricy Difficulties  | (approx | diffacely) |
|---|--------------------|---------|------------|
| Α | Length             | 81in    | 2066mm     |
| В | Width              | 75in    | 1908mm     |
| C | Height             | 13in    | 341mm      |
| D | Cradle carrier min | 44in    | 1130mm     |
| Е | Cradle carrier max | 66in    | 1680mm     |
| F | Packer(s) length   | 71in    | 1805mm     |
| G | Packer(s) width    | 54in    | 1370mm     |
| Н | Packer height      | 4in     | 100mm      |
|   |                    |         |            |