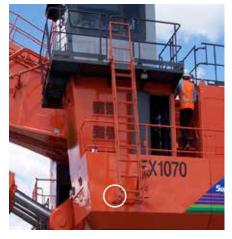

#### Mount Extensions - circled above.

In the picture above (left) the Hitachi EX5500 excavator has a lower walkway beneath the Cab Deck and so a Small Mount Extension is used to ensure the top of the EF ladder sits at an 80 degree angle. In the picture above (right) the Komatsu Demag H285 excavator has no lower walkway so a Large Mount Extension is required.

Mount Extensions come in 2 sizes:

- Small 19.6 inch and
- Large 35.4 inch which is adjustable to 62.2 inch to suit most makes and models.