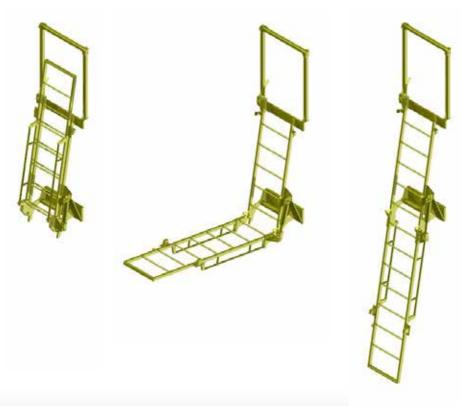

# Model EF (Emergency Folding)

The Safe-Away<sup>®</sup> Model Emergency Folding Ladder is reliable, simple to use, manually operated ladder hinged in two halves with a minimum of moving parts. It is designed for quick evacuation from an excavator or loader cab to the ground in the event of an emergency.

A foot operated latch releases the top pivoting section of the ladder. This ladder section will hinge over to the lowered position assisted by a hydraulic cylinder and accumulator controlling the descent of the ladder.

### Ladder Features

- Simple to use in an emergency.
- Available in various lengths from 118 to 260 inch.
- Comes pre-assembled and ready to fit.
- Ideal secondary ladder in an emergency and designed to come in contact with the ground.
- Hydraulic cylinder and accumulator is only used to control ladder lowering so does not require power.
- Rubber stoppers for vibration dampening when stowed in the up position.
- May be varied to accommodate OEM colors.