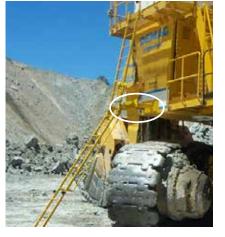

#### Mount Extensions - circled above.

In the picture above (left) the Hitachi EX5500 excavator has a lower walkway beneath the Cab Deck and so a Small Mount Extension is used to ensure the top of the EF ladder sits at an 80 degree angle. In the picture above (right) the Komatsu Demag H285 excavator has no lower walkway so a Large Mount Extension is required.

Mount Extensions come in 2 sizes:

- Small 19.6 inch and
- Large 35.4 inch which is adjustable to 62.2 inch to suit most makes and models.