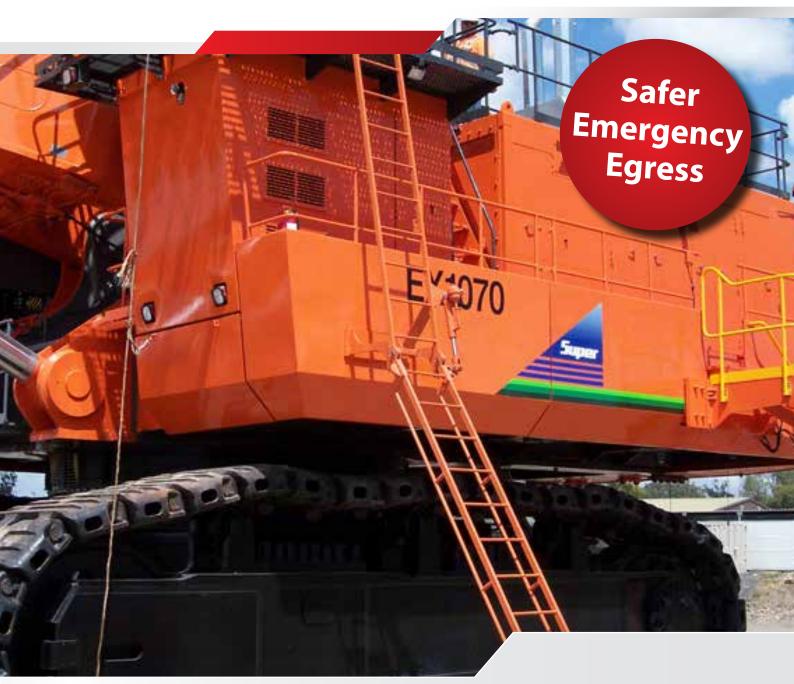

# Model EF (Emergency Folding)

The Safe-Away<sup>®</sup> Model Emergency Folding Ladder is reliable, simple to use, manually operated ladder hinged in two halves with a minimum of moving parts. It is designed for quick evacuation from an excavator or loader cab to the ground in the event of an emergency.

A foot operated latch releases the top pivoting section of the ladder. This ladder section will hinge over to the lowered position assisted by a hydraulic cylinder and accumulator controlling the descent of the ladder.

### Ladder Features

- Simple to use in an emergency.
- Available in various lengths from 118 to 260 inch.
- Comes pre-assembled and ready to fit.
- Ideal secondary ladder in an emergency and designed to come in contact with the ground.
- Hydraulic cylinder and accumulator is only used to control ladder lowering so does not require power.
- Rubber stoppers for vibration dampening when stowed in the up position.
- May be varied to accommodate OEM colors.