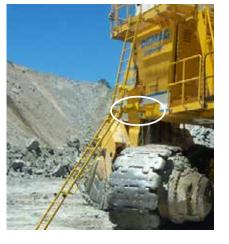

#### Mount Extensions - circled above.

In the picture above (left) the Hitachi EX5500 excavator has a lower walkway beneath the Cab Deck and so a Small Mount Extension is used to ensure the top of the EF ladder sits at an 80 degree angle. In the picture above (right) the Komatsu Demag H285 excavator has no lower walkway so a Large Mount Extension is required.

Mount Extensions come in 2 sizes:

- Small 500mm and
- Large 900mm which is adjustable to 1580mm to suit most makes and models.