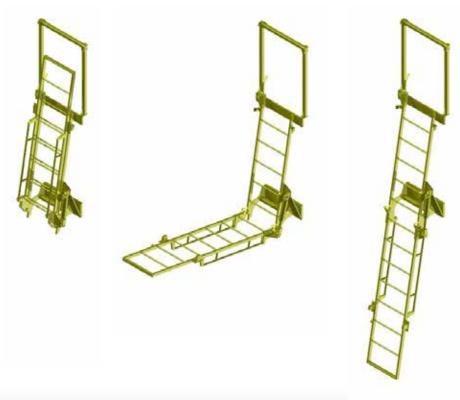

# Model EF (Emergency Folding)

The Safe-Away<sup>®</sup> Model Emergency Folding Ladder is reliable, simple to use, manually operated ladder hinged in two halves with a minimum of moving parts. It is designed for quick evacuation from an excavator or loader cab to the ground in the event of an emergency.

A foot operated latch releases the top pivoting section of the ladder. This ladder section will hinge over to the lowered position assisted by a hydraulic cylinder and accumulator controlling the descent of the ladder.

### Ladder Features

- Simple to use in an emergency.
- Available in various lengths from 3000-6600mm.
- Comes pre-assembled and ready to fit.
- Ideal secondary ladder in an emergency and designed to come in contact with the ground.
- Hydraulic cylinder and accumulator is only used to control ladder lowering so does not require power.
- Rubber stoppers for vibration dampening when stowed in the up position.
- May be varied to accommodate OEM colours.