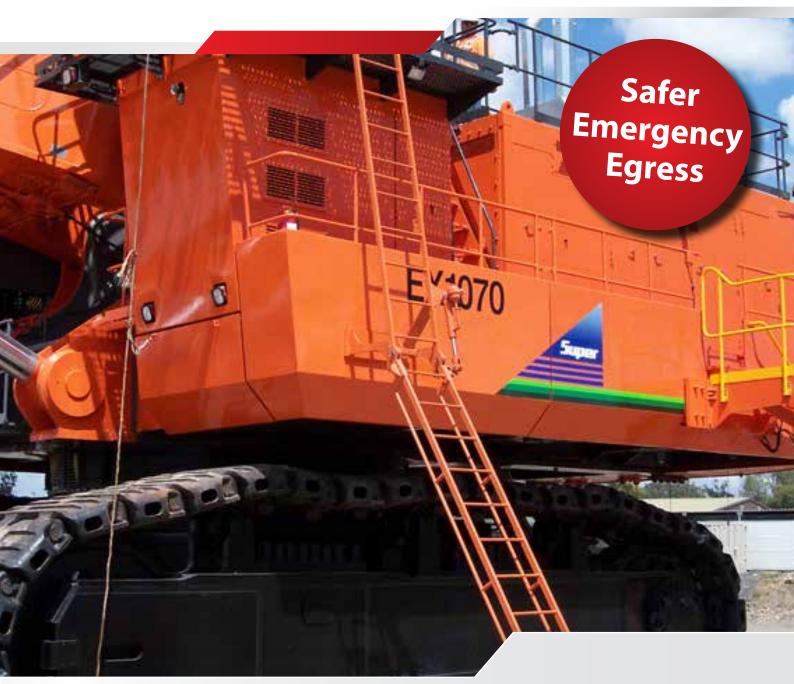

# Model EF (Emergency Folding)

The Safe-Away<sup>®</sup> Model Emergency Folding Ladder is reliable, simple to use, manually operated ladder hinged in two halves with a minimum of moving parts. It is designed for quick evacuation from an excavator or loader cab to the ground in the event of an emergency.

A foot operated latch releases the top pivoting section of the ladder. This ladder section will hinge over to the lowered position assisted by a hydraulic cylinder and accumulator controlling the descent of the ladder.