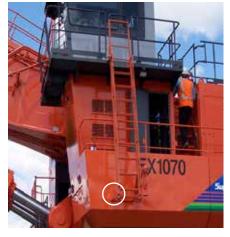

#### Mount Extensions - circled above.

In the picture above (left) the Hitachi EX5500 excavator has a lower walkway beneath the Cab Deck and so a Small Mount Extension is used to ensure the top of the EF ladder sits at an 80 degree angle. In the picture above (right) the Komatsu Demag H285 excavator has no lower walkway so a Large Mount Extension is required.

Mount Extensions come in 2 sizes:

- Small 500mm and
- Large 900mm which is adjustable to 1580mm to suit most makes and models.