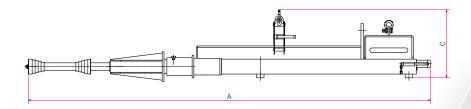

| Key Dimensions |                       |        |       |  |
|----------------|-----------------------|--------|-------|--|
| А              | Length                | 2706mm | 107in |  |
| В              | Width                 | 882mm  | 35in  |  |
| С              | Height                | 458mm  | 18in  |  |
| D              | Tyne pocket width     | 403mm  | 16in  |  |
| Е              | Adjustable slider min | 215mm  | 8in   |  |
| F              | Adjustable slider max | 545mm  | 21in  |  |