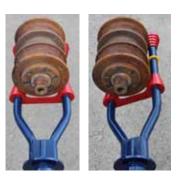

The Trilift<sup>®</sup> Component Balance Tool includes a Track Roller Adapter (Part No. HW75363) to assist in the removal of track rollers. This adapter can be easily adjusted to fit a wide range of track rollers. The adjustable red spacers allow for worn rollers to sit accurately in the adapter for safe removal. The Trilift<sup>®</sup> Track Roller adapter also allows for a 30° angle adjustment.

The Component Balance Tool also includes an Axle Adapter (Part No. HW75366) to assist in the removal of axle.